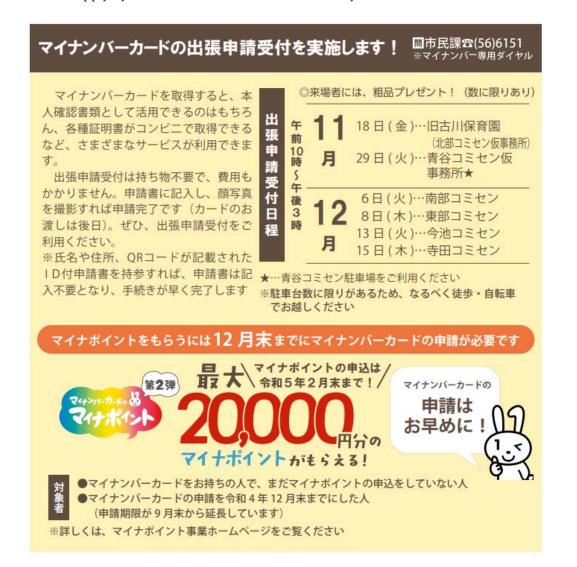

## Temporary desk for applying for My Number Card

You can apply for a My Number Card at the city hall. But there are a lot of people coming recently, so it might take time.

Joyo city will open a temporary desk, so please use it.

November 18 (Fri) at Former Furukawa Nursery School, address: 城陽市久世荒内 137

November 29 (Tue) at Aodani Community Center temporary office, 城陽市中樋ノ上 36-2

December 6 (Tue) at Nambu Community Center, 城陽市富野東田部 70-1

December 8 (Thu) at Tobu Community Center, 城陽市寺田正道 152

December 13 (Tue) at Imaike Community Center, 城陽市枇杷庄知原 15-1

December 15 (Thu) at Terada Community Center, 城陽市寺田今堀 1

<sup>\*</sup>Please apply by December 31st to receive 20,000 MynaPoints.